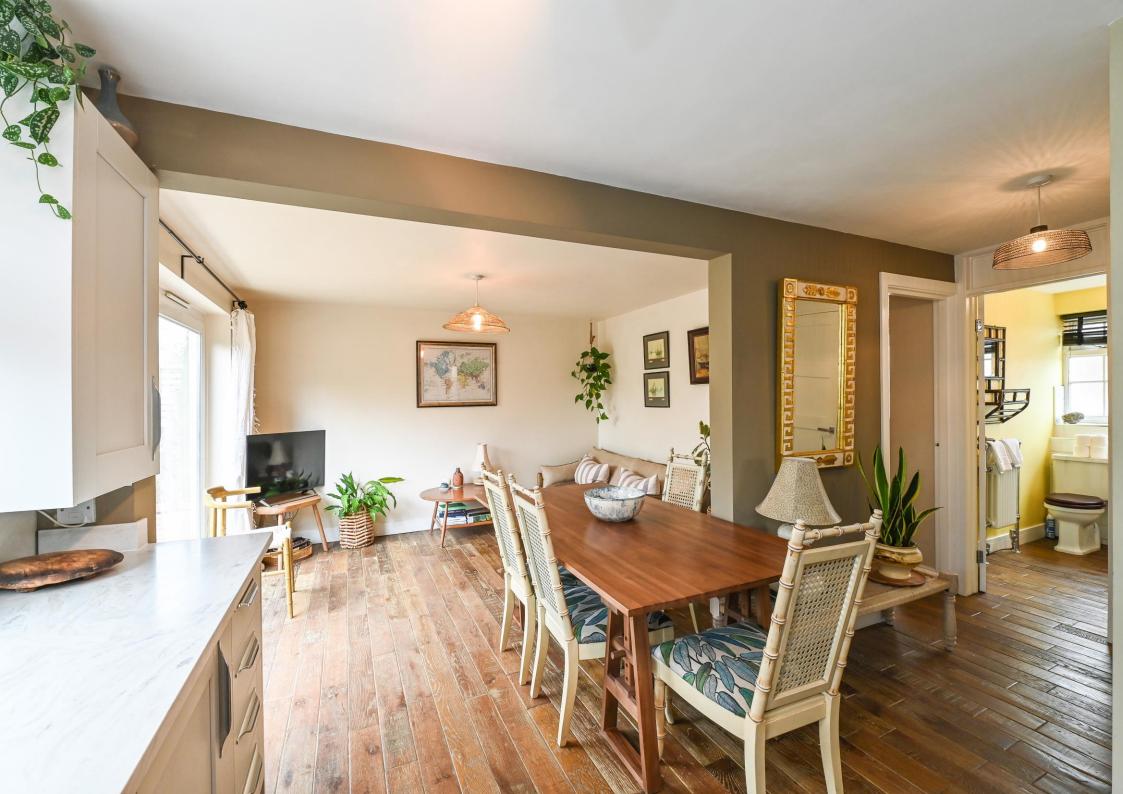

The property offers well planned accommodation with Double Bedroom, Sitting Room open plan to modern fitted Kitchen and Bathroom in conjunction with double glazing and gas heating. It also enjoys off road parking and a pleasant low maintenance west facing rear garden.

### ACCOMMODATION

- Entrance Hall
- Open plan Kitchen/ Sitting/ Dining Room
- Master double bedroom
- Bathroom
- Private enclosed rear garden with rear access
- Off road parking space