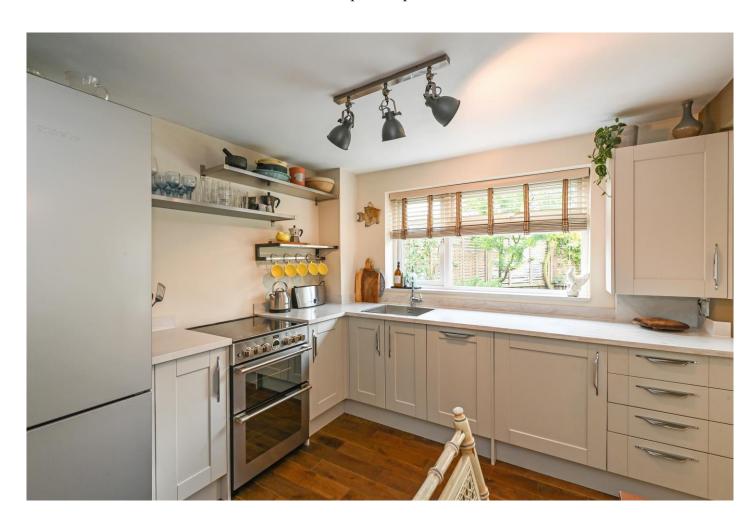

The property offers well planned accommodation with Double Bedroom, Sitting Room open plan to modern fitted Kitchen and Bathroom in conjunction with double glazing and gas heating. It also enjoys off road parking and a pleasant low maintenance west facing rear garden.

### ACCOMMODATION

- Entrance Hall
- Open plan Kitchen/ Sitting/ Dining Room
- Master double bedroom
- Bathroom
- Private enclosed rear garden with rear access
- Off road parking space