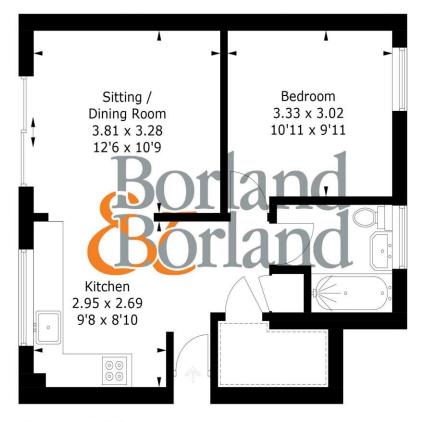

## Ground Floor Flat, 2 Bridge Road, PO10 7DS

Approximate Gross Internal Area = 45.3 sq m / 488 sq ft

#### PRODUCED FOR BORLAND & BORLAND ESTATE AGENTS

Whilst every attempt has been made to ensure the accuracy of the floorplan, measurements of doors, windows and rooms are approximate.

These plans are for representation purposes only as defined by RICS Code of Measuring Practice and used as such by any prospective purchaser. (ID938732)