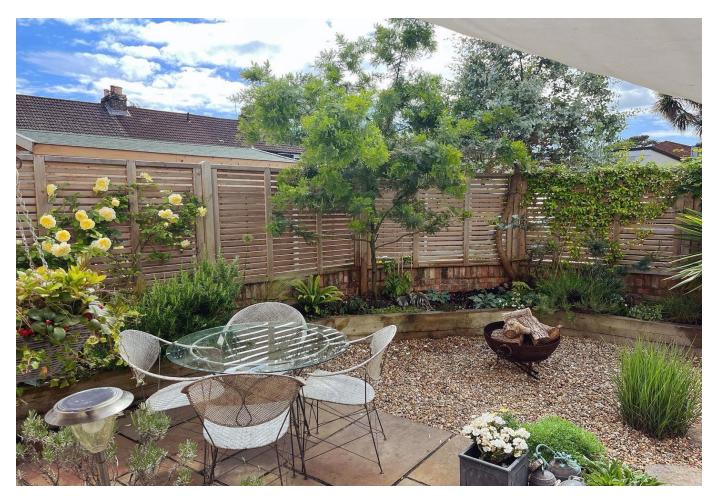

The property offers well planned accommodation with Double Bedroom, Sitting Room open plan to modern fitted Kitchen and Bathroom in conjunction with double glazing and gas heating. It also enjoys off road parking and a pleasant low maintenance west facing rear garden.

### ACCOMMODATION

- Entrance Hall
- Open plan Kitchen/ Sitting/ Dining Room
- Master double bedroom
- Bathroom
- Private enclosed rear garden with rear access
- Off road parking space